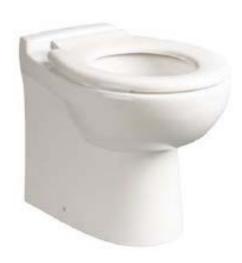

# Shenley Back to Wall Children's WC

## **Description**

Shenley back to wall children's low height (350mm to rim) WC pan with horizontal outlet.

## **Features**

- Easy clean design.
- 350mm high to rim.
- Box rim flushing