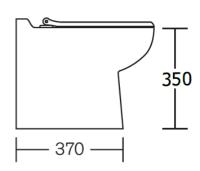

# Shenley Back to Wall Children's WC

## Code

**SHWC101** 

## **Description**

Shenley back to wall children's low height (350mm to rim) WC pan with horizontal outlet.

## **Features**

- Easy clean design.
- 350mm high to rim.
- Box rim flushing

# Flushing options:

**CIST101**: Mirage concealed dual flush lever cistern.

**CIST102**: Mirage concealed dual flush dimple lever cistern.. **CIST103**: Miniflo concealed single flush cistern with square

button.

CIST104: Miniflo concealed dual flush cistern with square button

**CIST105**: Miniflo concealed single flush cistern with palm push button.

**CIST106**: Miniflo concealed single flush cistern with metal vandal resistant button.

**CIST107**: Miniflo concealed dual flush cistern with Oyster push plate.

**CIST108**: Miniflo conce