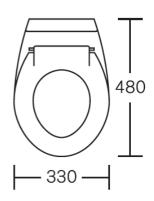

# Shenley Back to Wall Children's WC

## Code

**SHWC101** 

## **Description**

Shenley back to wall children's low height (350mm to rim) WC pan with horizontal outlet.

## **Features**

- Easy clean design.
- 350mm high to rim.
- Box rim flushing

# Flushing options:

**CIST101**: Mirage concealed dual flush lever cistern.

**CIST102**: Mirage concealed dual flush dimple lever cistern.. **CIST103**: Miniflo concealed single flush cistern with square

button.

CIST104: Miniflo concealed dual flush cistern with square button

**CIST105**: Miniflo concealed single flush cistern with palm push button.

**CIST106**: Miniflo concealed single flush cistern with metal vandal resistant button.

**CIST107**: Miniflo concealed dual flush cistern with Oyster push plate.

**CIST108**: Miniflo con